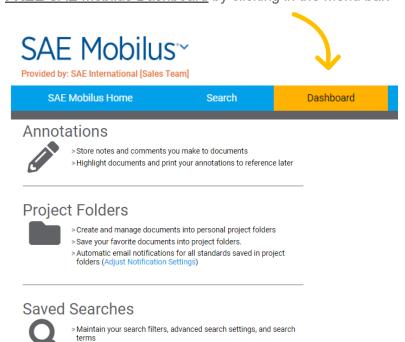

### How do I know if I'm logged into my SAE Mobilus Subscription?

Look in the top left corner of the platform page to find your <u>organization's name listed</u> in orange under the "Provided by:"

#### How do I sign-up for an SAE Mobilus Dashboard?

The SAE Mobilus dashboard allows for you to take advantage of convenience features such as project folders, publication update alerts, saved search alerts and more! Sign-up for your **FREE** SAE Mobilus Dashboard by clicking in the menu bar.